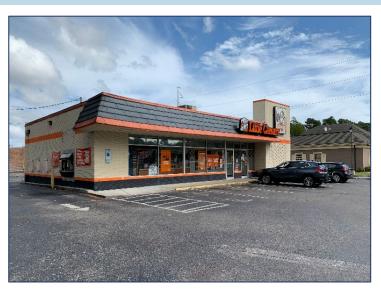

## 4951 University Drive, Wilmington, NC

### **Single-Tenant Retail Property**

- 2,442 sq. ft. single-story, freestanding fast-food restaurant on 0.41 acres.
- Modified gross lease, occupied by top Little Caesars Pizza franchisee.
- Built in 1972 and renovated by tenant in 2008.
- Across from UNC Wilmington campus & minutes from Downtown Wilmington
- 2020 NOI: \$40,000+/-