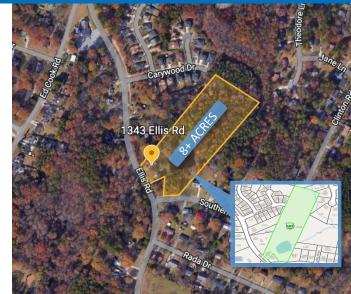

## Ellis Road Townhomes, 1343 Ellis Road **Durham, NC**

### Available for sale is an 8.3+/- acre residential

**PROPERTY OVERVIEW:** 

development tract, located at 1343 Ellis Road in Durham, NC. This site currently consists of 11 lots with potential for up to 85 units subject to rezoning (currently being pursued).