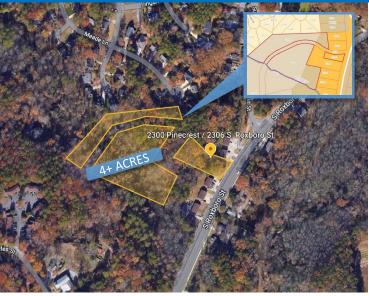

## The Summit Townhomes, S. Roxboro Street **Durham, NC**

#### **PROPERTY OVERVIEW:**

Available for sale is a 4.2+/- acre residential development tract composed of three separate lots, located in Durham, NC. This site, known as The Summit Townhouses is currently pending site plan approval for 26 townhomes.